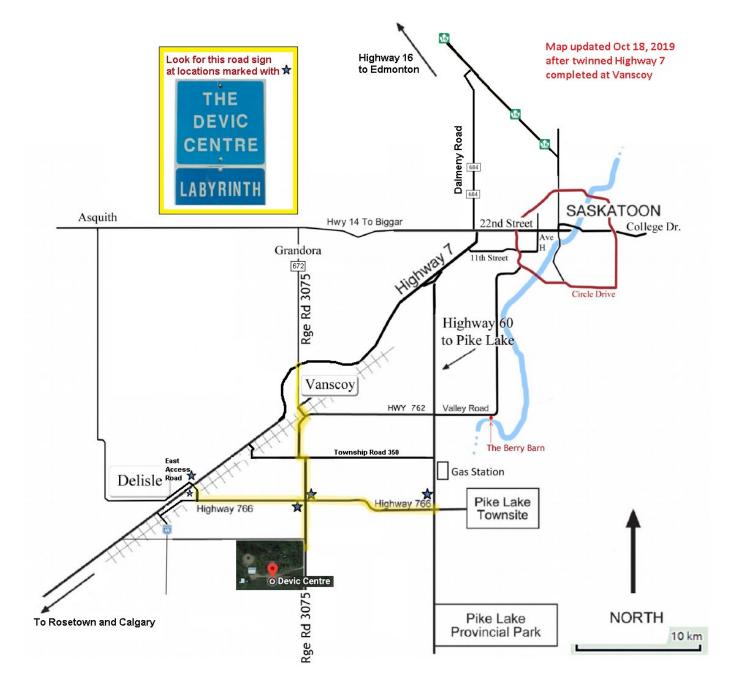

GPS Coordinates: 51.910013,-106.973619 Website: www.ablecrystals.com Phone: 306.955.4332 or 1.866.955.4332 email: devas@ablecrystals.com

ROUTE 1 via Pike Lake is about 40km from Circle & 22nd

**Drive West** on 22nd Street or 11th Street and take Highway 7 towards Rosetown. **Turn Left onto Highway 60** towards Pike Lake, past the gas station, and **Turn Right onto Highway 766** towards Delisle. Continue for 11 km.

**Turn Left at sign** to "the **Devic Centre and Labyrinth**" (Rge Rd 3075). Follow gravel road 1.6 km to the Devic Centre. <u>ROUTE 2</u> via Vanscoy is about 30km from Circle & 22nd

Drive West on 22nd Street or 11th Street to Vanscoy via Highway 7 towards Rosetown. Go Left/South at the Vanscoy exit, and follow the pavement to cross the railroad tracks. Then make a right onto Rg Road 3075 and go past Verdient Foods. Follow this to a T-intersection and Turn Left. Go about 200 yards and Turn Right (Rge Rd 3075). Drive south to the yield sign at the pavement (Highway 766 junction). Continue south for 1.6 km to the Devic Centre. ROUTE 3 via Delisle

When coming from the West on Highway 7, proceed past Delisle; at the Delisle East Access intersection, **Turn Right** onto Highway 766 at the sign to "The DEVIC CENTRE LABYRINTH 11km". Follow highway 766 for 11km until you see the "The Devic Centre and Labyrinth" Sign (Rge Rd 3075). Turn right and proceed south 1.6 km to the Devic Centre. <u>Honourable Mention:</u> Valley Road (Sk 762) is a slightly longer, slower route but is beautifully paved and the most scenic IMHO. Access via Circle Drive. See the map above.